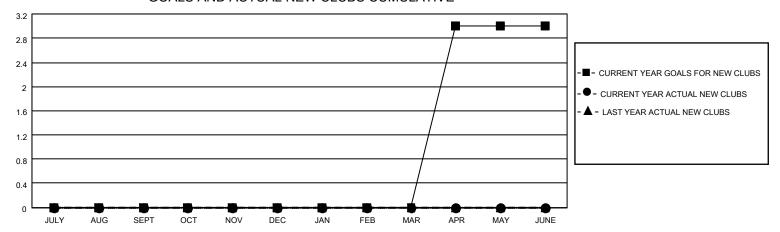

## District 5 SKN

| Clubs RESULTS FOR 2022-2023 |   |   |   | Members RESULTS FOR 2022-2023 |    |    |    |
|-----------------------------|---|---|---|-------------------------------|----|----|----|
|                             |   |   |   |                               |    |    |    |
| JULY/AUG/SEPT               | 0 | 0 | 0 | JULY/AUG/SEPT                 | 15 | 36 | 23 |
| OCT/NOV/DEC                 | 0 | 0 | 0 | OCT/NOV/DEC                   | 20 | 39 | 70 |
| JAN/FEB/MAR                 | 0 | 0 | 0 | JAN/FEB/MAR                   | 20 | 16 | 10 |
| APR/MAY/JUNE                | 3 | 0 | 0 | APR/MAY/JUNE                  | 10 | 0  | 0  |

### GOALS AND ACTUAL NEW CLUBS CUMULATIVE