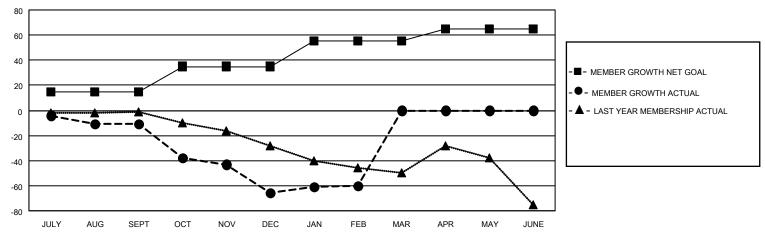

## District 5 SKN

| Clubs RESULTS FOR 2022-2023 |   |   |   | Members RESULTS FOR 2022-2023 |    |    |    |
|-----------------------------|---|---|---|-------------------------------|----|----|----|
|                             |   |   |   |                               |    |    |    |
| JULY/AUG/SEPT               | 0 | 0 | 0 | JULY/AUG/SEPT                 | 15 | 36 | 23 |
| OCT/NOV/DEC                 | 0 | 0 | 0 | OCT/NOV/DEC                   | 20 | 39 | 70 |
| JAN/FEB/MAR                 | 0 | 0 | 0 | JAN/FEB/MAR                   | 20 | 16 | 10 |
| APR/MAY/JUNE                | 3 | 0 | 0 | APR/MAY/JUNE                  | 10 | 0  | 0  |

#### GOALS AND ACTUAL MEMBERS CUMULATIVE

| DROPPED CLUBS: 0 |     | 17 CLUBS OF 55 ADDED 1 OR<br>MORE NEW MEMBERS | GENDER DISTRIBUTION                |              |  |
|------------------|-----|-----------------------------------------------|------------------------------------|--------------|--|
|                  |     | MORE NEW MEMBERS                              | MALE                               | 724 (72.40%) |  |
|                  |     |                                               | FEMALE                             | 276 (27.60%) |  |
| DROPPED MEMBERS  |     |                                               | NON BINARY                         | 0 (0.00%)    |  |
|                  |     |                                               | PREFER NOT TO ANSWER               | 0 (0.00%)    |  |
| DECEASED         | 10  |                                               |                                    |              |  |
| CLUB CANCELLED   | 22  | CLICK HERE FOR CUMULATIVE                     | TOTAL FAMILY UNIT MEMBERS          | 196          |  |
| OTHER            | 71  | MEMBERSHIP DATA                               |                                    |              |  |
| TOTAL            | 103 |                                               | FAMILY MEMBERS PAYING HALF DUES 99 |              |  |
|                  |     |                                               |                                    |              |  |